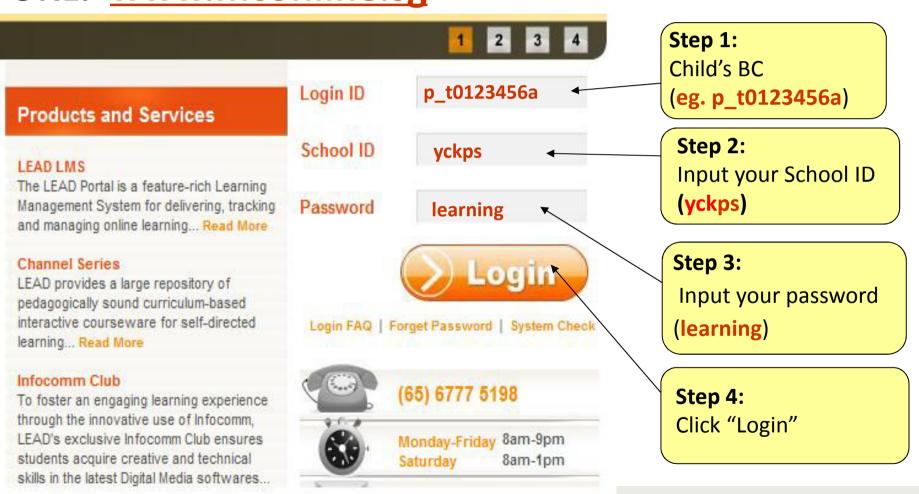

# How does my child login?

## LOGGING IN TO MC Online PORTAL

#### URL: <u>www.mconline.sg</u>

| Products and Services                                                                                                                                                        | Login ID  | 1 2 3 4<br>t0123456a                      | Step 1:<br>Child's BC number<br>(eg. t0123456a) |
|------------------------------------------------------------------------------------------------------------------------------------------------------------------------------|-----------|-------------------------------------------|-------------------------------------------------|
| LEAD LMS<br>The LEAD Portal is a feature-rich Learning                                                                                                                       | School ID | yckps -                                   | Step 2:<br>Enter your school name               |
| Management System for delivering, tracking<br>and managing online learning Read More                                                                                         | Password  | mconline •                                | (yckps)                                         |
| Channel Series<br>LEAD provides a large repository of<br>pedagogically sound curriculum-based<br>interactive courseware for self-directed                                    | Login FAQ | Forget Password   System Check            | Step 3:<br>Enter your password<br>(mconline)    |
| learning Read More<br>Infocomm Club<br>To foster an engaging learning experience                                                                                             |           | (65) 6777 5198                            | Step 4:                                         |
| through the innovative use of Infocomm,<br>LEAD's exclusive Infocomm Club ensures<br>students acquire creative and technical<br>skills in the latest Digital Media softwares | 6         | Monday-Friday 8am-9pm<br>Saturday 8am-1pm | Click "Login"                                   |