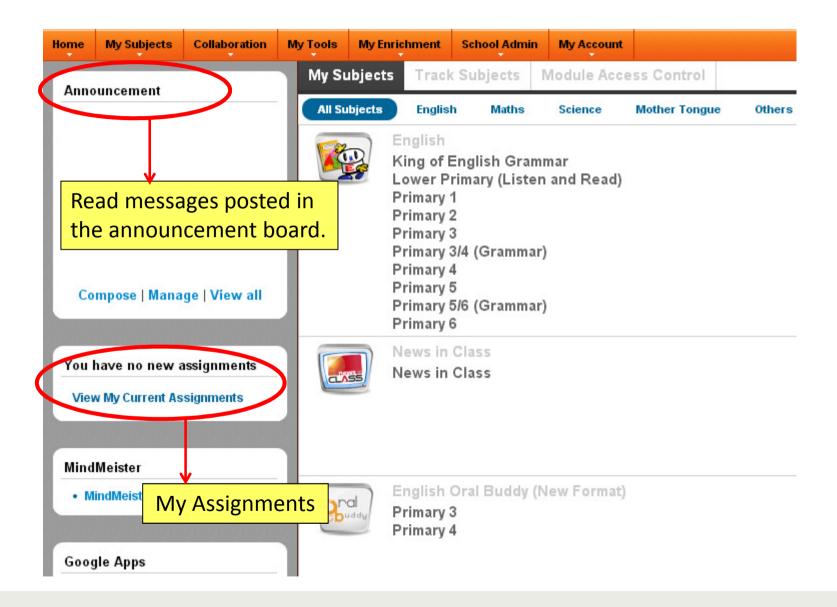

#### How can your child navigate around?

#### How can your child navigate around?

| Home | My Subjects                      | Collaboration | My Tools | My Enri     | chment                                           | School Admir          | My Account           |                     |        |      |
|------|----------------------------------|---------------|----------|-------------|--------------------------------------------------|-----------------------|----------------------|---------------------|--------|------|
| Anne | ouncement                        |               | My S     | ubjects     | Track                                            | Subjects              | Module Acce          | ess Control         |        |      |
|      |                                  |               | All St   | ubjects     | Englist                                          | n Maths               | Science              | Mother Tongue       | Others |      |
|      |                                  |               |          | R L         | ower Pi                                          |                       | nmar<br>en and Read) |                     |        |      |
|      |                                  |               |          | P<br>P<br>P | -                                                | 2<br>3<br>3/4 (Gramma | ır)                  | Learning<br>– My Su | -      | nels |
| Co   | ompose   Mana                    | ge   View all |          | P           | Primary 4<br>Primary 5<br>Primary 5<br>Primary 6 | 5<br>5/6 (Gramma      | ır)                  |                     |        |      |
|      | have no new a<br>w My Current As |               |          |             | lews in<br>lews in                               |                       |                      |                     |        |      |
| Mind | IMeister                         |               |          |             |                                                  |                       |                      |                     |        |      |
| • M  | lindMeister                      |               | 8        | uddy P      | inglish (<br>Primary 3<br>Primary 4              | 3                     | (New Format)         |                     |        |      |
|      | gle Apps<br>Email                | >             |          |             | nal G<br>ail & T                                 | oogle                 | ddy                  |                     |        |      |
|      |                                  |               |          |             |                                                  | 0013                  |                      |                     |        |      |

#### **Parent Involvement**