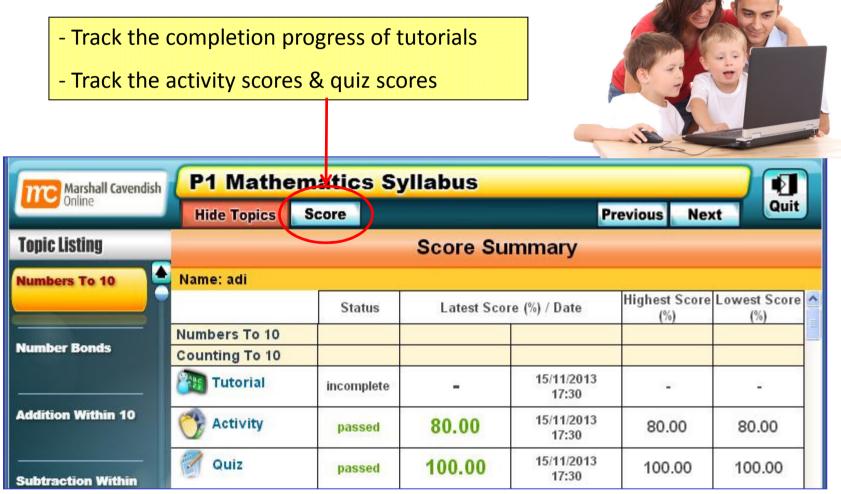

#### • Progress & Score Tracking

• Assignment completion

|                                     | - Check for online assignments                                                                                                          |
|-------------------------------------|-----------------------------------------------------------------------------------------------------------------------------------------|
|                                     | - Complete the assignments before the due date                                                                                          |
|                                     | - Guide your child with their assignments                                                                                               |
| Home My Subjects Collaboration      | My Enrichment School Admin My Account                                                                                                   |
| Announcement                        | MY ASSIGNMENTS TRACK MY LESSONS TRACK MY TESTS                                                                                          |
|                                     | Current Overdue/Closed Submitted Upcoming                                                                                               |
|                                     | Subjects: All Subjects Sort by: Date List                                                                                               |
|                                     |                                                                                                                                         |
| There is currently no announcement. | Past Tenses 1<br>Subject: English                                                                                                       |
| View all                            | Test/Quiz Assigned by: yinghaot due in 25 days 14 hours 37 mins (from 13/11/2013 00:00:00 to 13/12/2013 23:55)<br>Status: not submitted |
| You have 1 new assignment(s):       |                                                                                                                                         |
| 😪 Test/Quiz (1)                     |                                                                                                                                         |